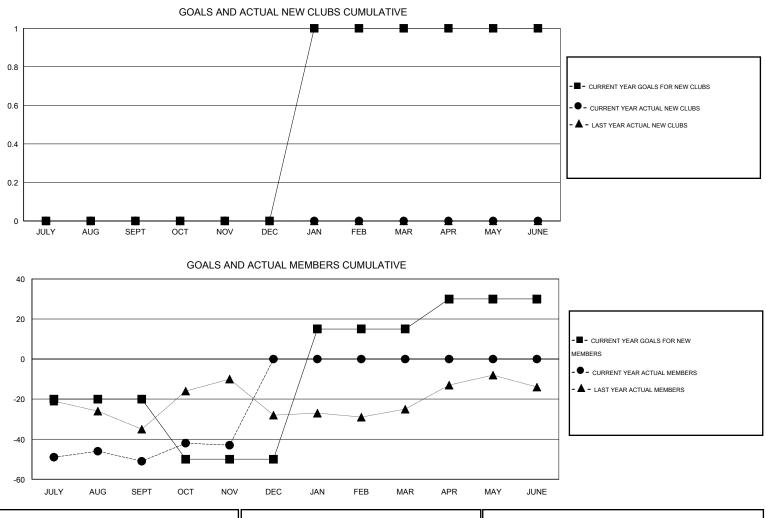

## GMT: Gary Wong

| GMT: Gary W                                | ong              |           | LOCATIO          | WASHING          | TON                         |                    |                                     |                    | GMT CA 1         |
|--------------------------------------------|------------------|-----------|------------------|------------------|-----------------------------|--------------------|-------------------------------------|--------------------|------------------|
| Clubs                                      |                  |           |                  |                  | Members                     |                    |                                     |                    |                  |
| RESULTS FOR 2015-2016                      |                  |           |                  |                  | RESULTS FOR 2015-2016       |                    |                                     |                    |                  |
| QUARTER                                    | NEW CLUB<br>GOAL | NEW CLUBS | DROPPED<br>CLUBS | NET<br>GAIN/LOSS | QUARTER                     | NEW MEMBER<br>GOAL | CHARTER AND<br>NEW MEMBERS<br>ADDED | DROPPED<br>MEMBERS | NET<br>GAIN/LOSS |
| JULY/AUG/SEPT                              | 0                | 0<br>0    | 0<br>0           | 0<br>0           | JULY/AUG/SEPT               | -20<br>-30         | 38<br>25                            | 89<br>17           | -51<br>8         |
| OCT/NOV/DEC<br>JAN/FEB/MAR<br>APR/MAY/JUNE | 1<br>0           | 0         | 0                | 0                | JAN/FEB/MAR<br>APR/MAY/JUNE | 65<br>15           | 0                                   | 0                  | 0                |